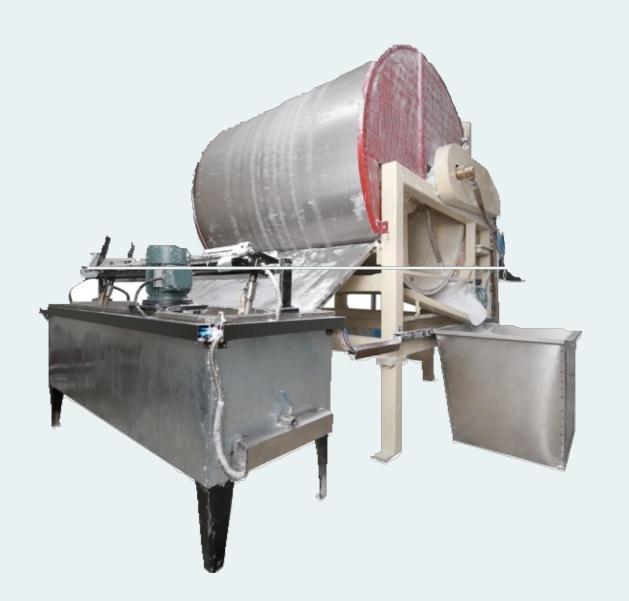

# Wax Powder Making Machine:

Our Production process uses a huge of amount of simplified wax, which is converted using this machine to powder form.

**Benefits : Faster Production. Production** 

Capacity: 500 kgs / hour.