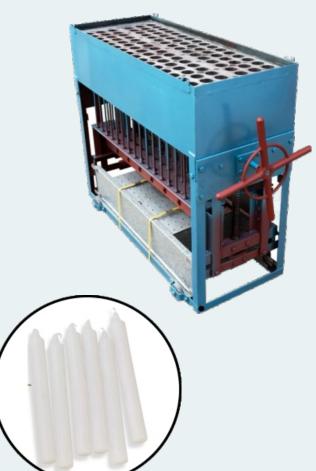

# <u>Hydraulic Multi-Purpose</u> <u>Candle Press Machine: Small</u>

Our Production Facility is installed with multi-purpose candle pressing machine, which will help us make everyday candles with higher productivity. The machine uses wax powder for producing candles.

**Benefits: High Productivity** 

Production Capacity: 5,000 - 8,000 pcs / hour