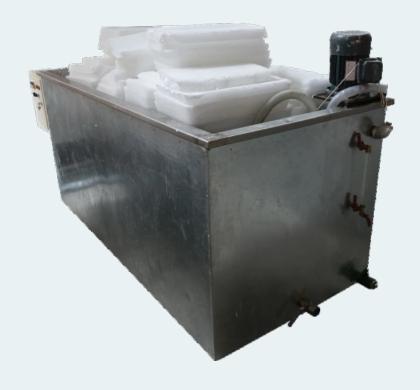

# Wax Melting Machine:

Our facility is installed with 6 electric melters, which heats and melts the solid wax into liquid form