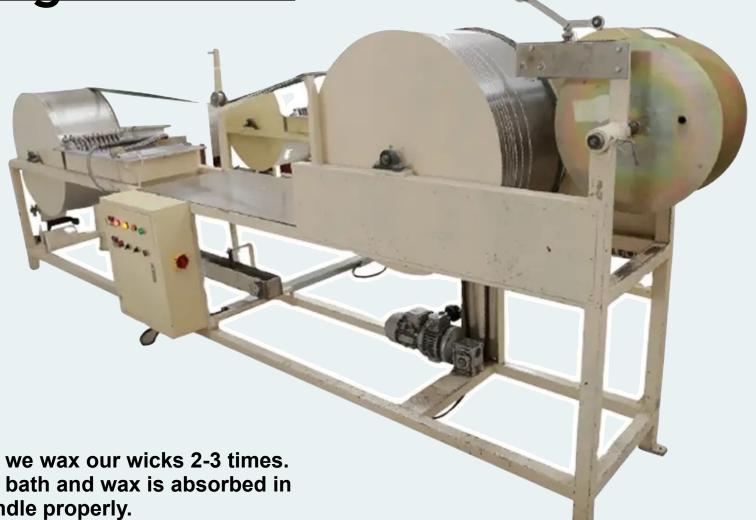

Wick Wax Coating Machine:

Waxing the cotton wick is very essential, we wax our wicks 2-3 times. The cotton wick spool goes through wax bath and wax is absorbed in the process. This helps in burning the candle properly.