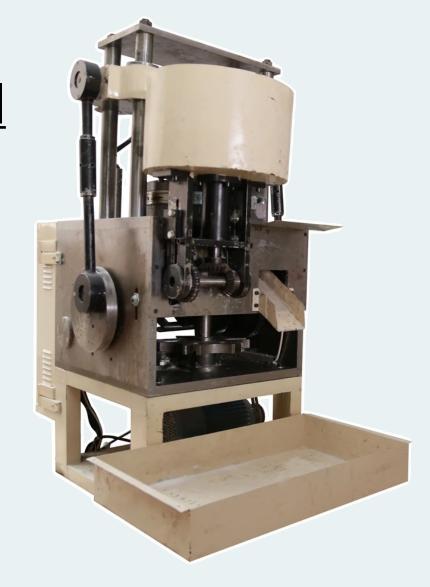

# <u>Hydraulic Multi-Purpose</u> <u>Candle Press Machine: Small</u>

Our Production Facility is installed with multi-purpose candle pressing machine, which will help us make everyday candles with higher productivity. The machine uses wax powder for producing candles.

**Benefits: High Productivity** 

Production Capacity: 5,000 - 8,000 pcs / hour