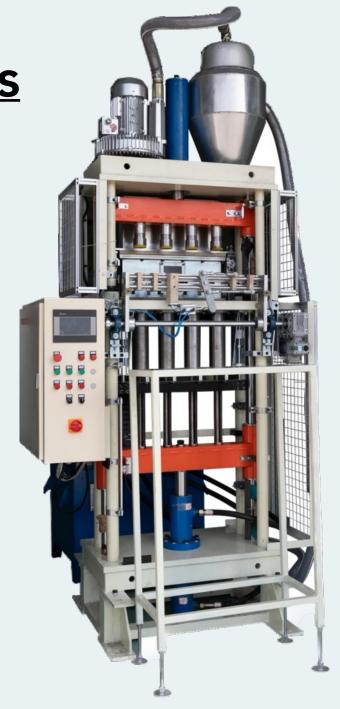

# <u>Hydraulic Multi-Purpose</u> <u>Candle Press Machine: Small</u>

Our Production Facility is installed with multi-purpose candle pressing machine, which will help us make everyday candles with higher productivity. The machine uses wax powder for producing candles.

**Benefits: High Productivity** 

Production Capacity: 5,000 - 8,000 pcs / hour