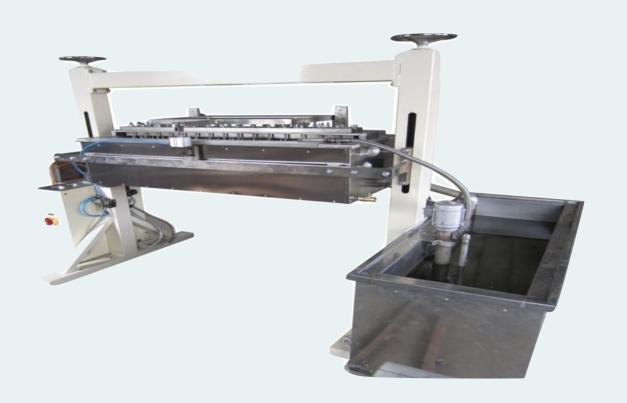

Wick Wax Coating Machine:

Waxing the cotton wick is very essential, we wax our wicks 2-3 times. The cotton wick spool goes through wax bath and wax is absorbed in the process. This helps in burning the candle properly.