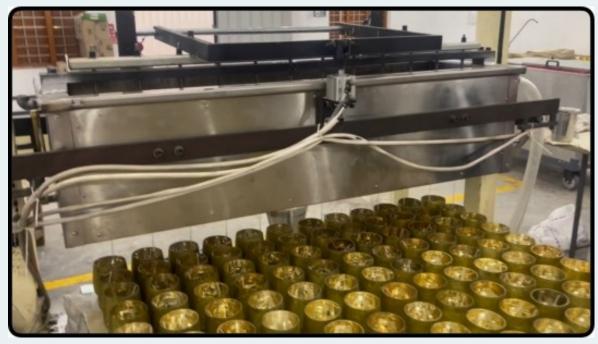

### **Automatic Wax Filling Machine:**

Our Facility is installed with 1 automatic wax filling line, which helps us in filling votive and jar candles in quantity above 12,000 pcs / style. The machine pour the volume of wax set on computerised system with accuracy.

**Benefits: Large Quantity Production.** 

Production Capacity: 12,000 units / day.