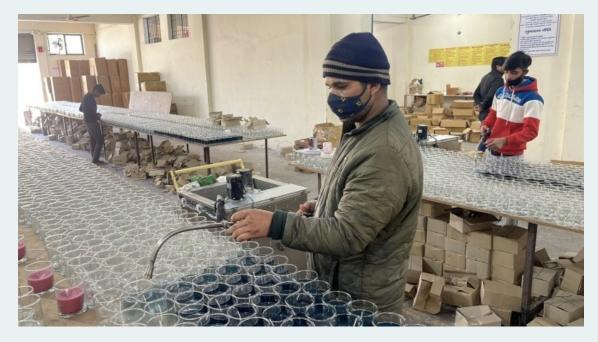

# Semi Automatic Wax Filling Machine:

Our Facility is installed with 10 filling machine, which helps us filling votive and jar candles. The machine pour the volume of wax set on computerised system with accuracy.

**Benefits: Small Quantity Production.** 

Production Capacity: upto 5000 units / day.