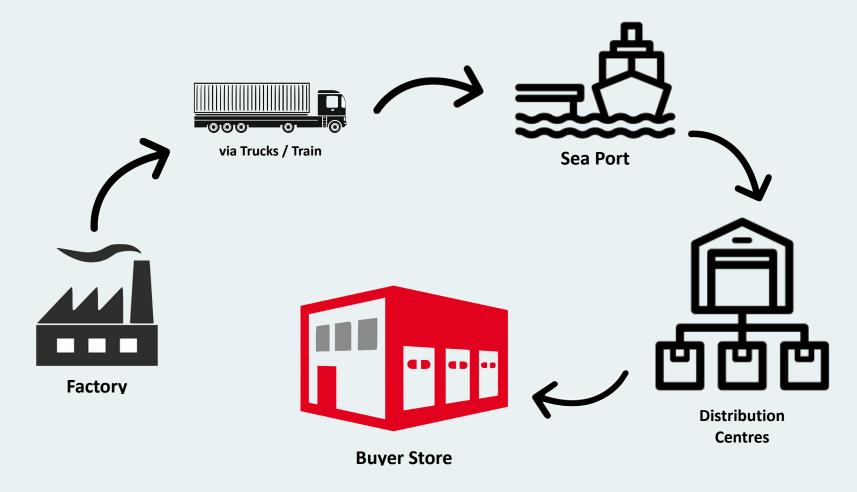

#### **Supply Chain Structure**

- Our factory is situated at Moradabad, which is a dry port.
- Goods move to the Sea port via Truck / Train
- Our Manufacturing lead-time from PO to shipment at Sea port is 30 45 days