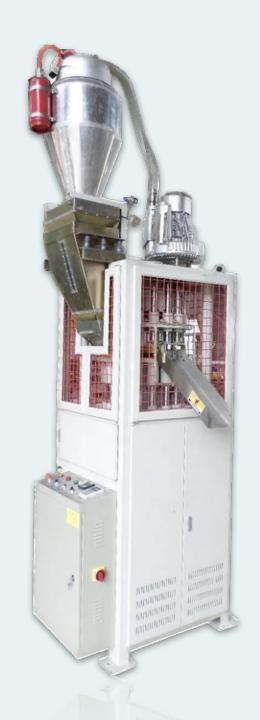

# Wax Powder Making Machine:

Our Production process uses a huge of amount of simplified wax, which is converted using this machine to powder form.

**Benefits : Faster Production. Production** 

Capacity: 500 kgs / hour.